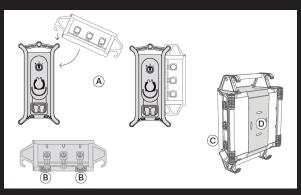

# **Operation and Transport**

- Optimised for mounting on Instagrid\_ONE (A)
- 4 sturdy feet for stability and grip (B)
- Solid frame for custom mounting (e.g. velcro straps) (C)
- Surface mounting with screws (D)