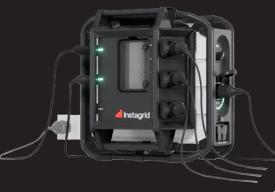

#### Overview

- 1 Housing
- 2 2x Secondary input Neutrik powerCON TRUE1 TOP®
- 3 1x Primary input Neutrik powerCON TRUE1 TOP®
- 4 1x Circuit breaker (MCB)
- 5 3x Circuit breaker (RCCB)
- 6 Accessable fuse box
- 7 3x Output receptacle
- 8 Handle and hook
- 9 3x LED light