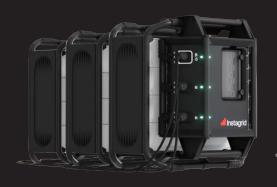

# KRAKEN POWER INSTAGRID LINK 36

Instagrid LINK is a smart power distributor that extends the features of your portable power supply and enables new and powerful applications.

- Island mode combine Instagrid ONE units for up to 3x capacity. Hot-swap seamlessly for extended run times without the hassle of generators or extension cords.
- Continuous power source set up a mission-critical power supply with no interruptions.
- Power up to three devices with RCD-protection without noise or exhaust fumes throughout the whole working day.

# **Operation and Transport**

- Optimised for mounting on Instagrid\_ONE (A)
- 4 sturdy feet for stability and grip (B)
- Solid frame for custom mounting (e.g. velcro straps) (C)
- Surface mounting with screws (D)