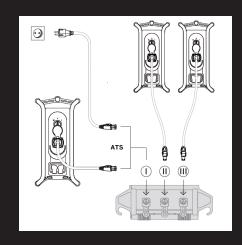

### **Input Logic**

- The usual ONE charging cable can be used to connect Instagrid LINK to main power
- (1) Instagrid LINK always uses power from when available, otherwise it uses power from (11) and (11)
- (I) and (II) work in a "ping-pong" system switch to another source only occurs if power from the current source ceases
- Continious power source:
   Plug main power into ()+
   one or two Instagrid ONE into () and ()