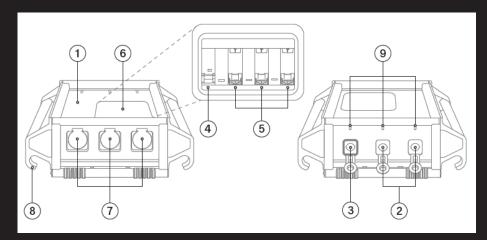

#### Overview

- 1 Housing
- 2 2x Secondary input Neutrik powerCON TRUE1 TOP®
- 3 1x Primary input Neutrik powerCON TRUE1 TOP®
- 4 1x Circuit breaker (MCB)
- 5 3x Circuit breaker (RCCB)
- 6 Accessable fuse box
- 7 3x Output receptacle
- 8 Handle and hook
- 9 3x LED light