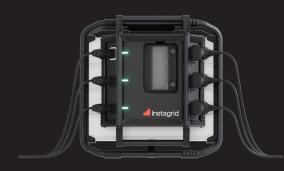

#### Overview

- 1 Housing
- 2 2x Secondary input Neutrik powerCON TRUE1 TOP®
- 3 1x Primary input Neutrik powerCON TRUE1 TOP®
- 4 1x Circuit breaker (MCB)
- 5 3x Circuit breaker (RCCB)
- 6 Accessable fuse box
- 7 3x Output receptacle
- 8 Handle and hook
- 9 3x LED light